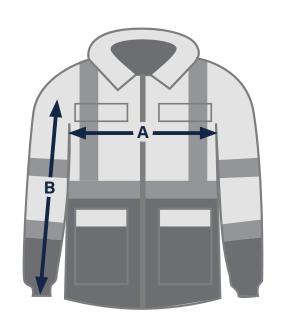

## SIZING CHART

## ANSI Type R Class 3 and CSA Z96 Class 2 X-Back Extreme Cold Jacket with Navy Bottom

|   | S     | M     | L     | XL    | 2XL   | 3XL   | 4XL   | 5XL   |
|---|-------|-------|-------|-------|-------|-------|-------|-------|
| Α | 36    | 38    | 40    | 42    | 44    | 46    | 48    | 50    |
| В | 30-32 | 32-34 | 34-36 | 36-38 | 38-40 | 40-42 | 42-44 | 44-46 |

Measurements are in inches.

Bisley size charts should be used as a measuring guide only. Garments will vary according to style and fit of the garment.

## **How to Measure:**

**CHEST (A):** Standing naturally, measure around the fullest part of the chest and shoulder, under the arms with your arms at resting position.

**SLEEVE (B):** Measure starting from the nape of the neck, over the top of the shoulder, and down the arm until you reach the wrist bone